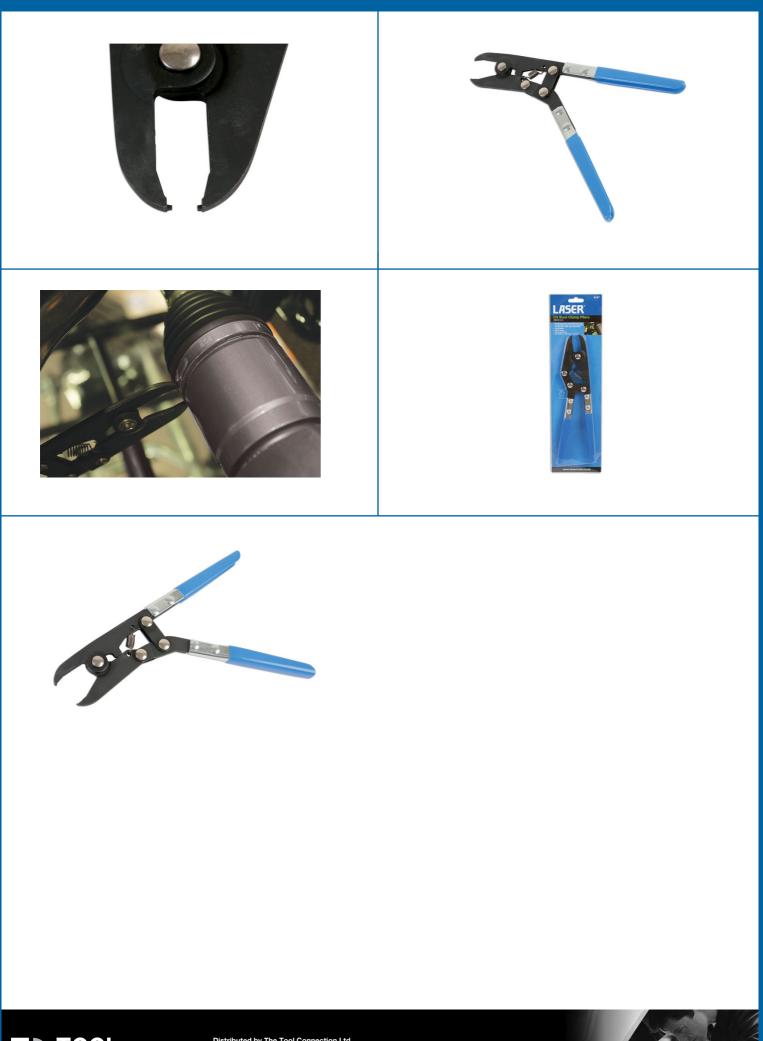

## **CV Boot Clamp Pliers 260mm**

260mm long CV boot clamp pliers for use on earless clamps. Each jaw has a square end designed to crimp the clamp without cutting it. The spring loaded handle mechanism allows just the right amount of force to be applied for a neat, secure fixing. The pliers have plastic dipped handles for comfort and ease of use. Suitable for securing axle boots on a wide range of vehicles including Audi, BMW, Chrysler, Ford, GM, Honda, Mazda, Mercedes-Benz, Nissan, Porsche, Vauxhall/Opel and VW.

- Also suitable for thermoplastic axle boots.
- · Long-reach, angled tool handles for more leverage and clamping power.
- Spring loaded handles for control and precision.
- Suitable for use with CV boot clamps, Part Nos. 30881 and 30882.