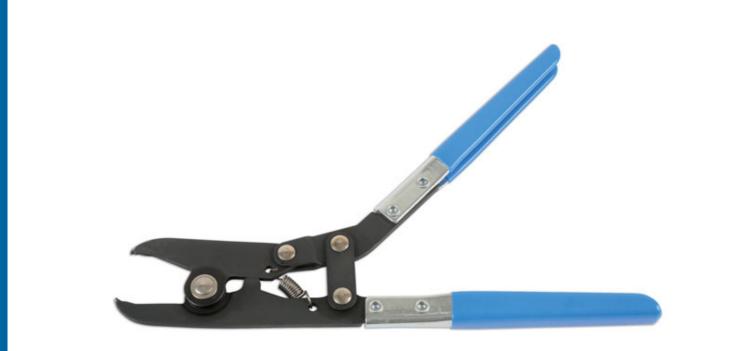

## **CV Boot Clamp Pliers 260mm**

260mm long CV boot clamp pliers for use on earless clamps. Each jaw has a square end designed to crimp the clamp without cutting it. The spring loaded handle mechanism allows just the right amount of force to be applied for a neat, secure fixing. The pliers have plastic dipped handles for comfort and ease of use. Suitable for securing axle boots on a wide range of vehicles including Audi, BMW, Chrysler, Ford, GM, Honda, Mazda, Mercedes-Benz, Nissan, Porsche, Vauxhall/Opel and VW.

- Also suitable for thermoplastic axle boots.
- · Long-reach, angled tool handles for more leverage and clamping power.
- Spring loaded handles for control and precision.
- Suitable for use with CV boot clamps, Part Nos. 30881 and 30882.